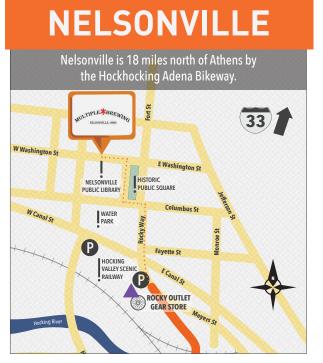

#### MULTIPLE BREWING COMPANY

Instagram.com/MultipleBrewing • 82 W. Washington, Nelsonville 740.633.6580

Food: The Mine, The Rocky Boot Grill and MULTIPLE BREWING FullBrooks Cafe' all near the brewery. NELSONVILLE, OHIO

Nelsonville's newest nanobrewery

focuses on American-style ales and pale ales with homemade cream soda. It's Ohio's second smallest brewerv at only 1,100-square feet! Just off Nelsonville's Historic Square.

Black Diamond Bicycles & Rental at Rocky Outdoor Gear Store 43 E. Canal St., Nelsonville • 740.753.1951 - Rentals only

Cycle Path Bicycles • 104 W Union St, Athens AthensCyclePath.com • 740.593.8482 - Sales and service only