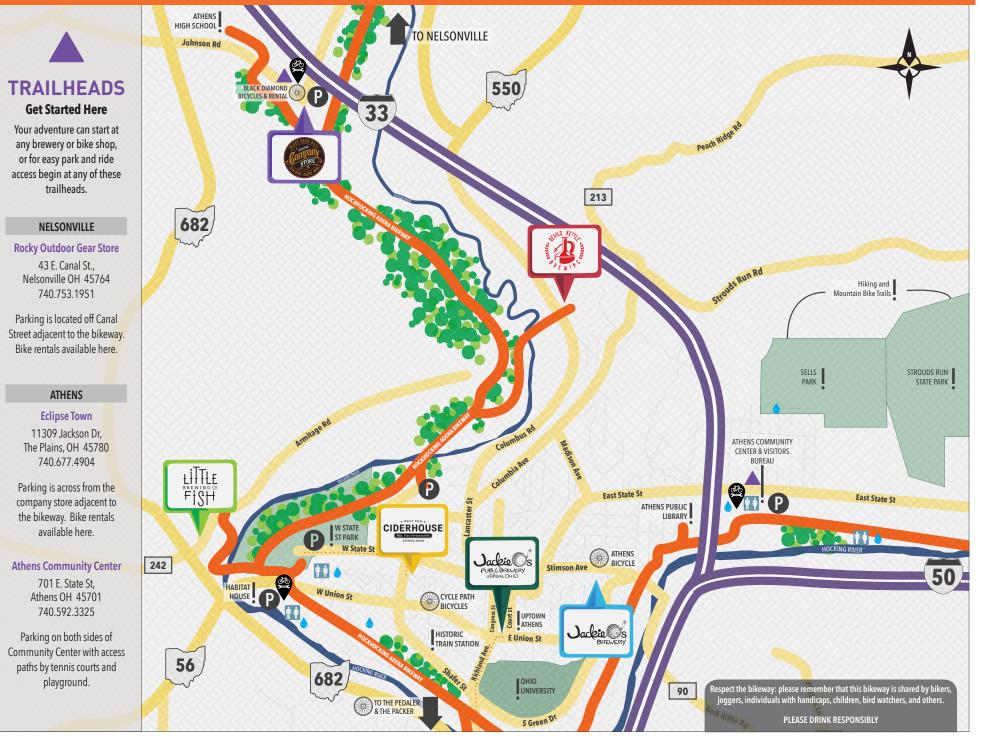

• 740.797.0880 - Rental, sales and service

Black Diamond Bicycles & Rental at Rocky Outdoor Gear Store 43 E. Canal St., Nelsonville • 740.753.1951 - Rentals only

Cycle Path Bicycles • 104 W Union St, Athens AthensCyclePath.com • 740.593.8482 - Sales and service only

The Pedaler & The Packer • 432 Richland Ave, Athens Pedaler.com • 740.592.4630 - Sales and service only



# **BREWED ON THE BIKEWAY**

Discover the best brews in Athens County along the Hockhocking Adena Bikeway. Ride up to several award-winning craft breweries, a craft beer hall, and a cider house - all easily accessible along the 21-mile bike trail. Bring your own bike, or local rentals are available. Come find out what's brewing in Athens!





WILS KETT

# **MAP LEGEND**







# **ATHENS - HOCKHOCKING ADENA BIKEWAY**